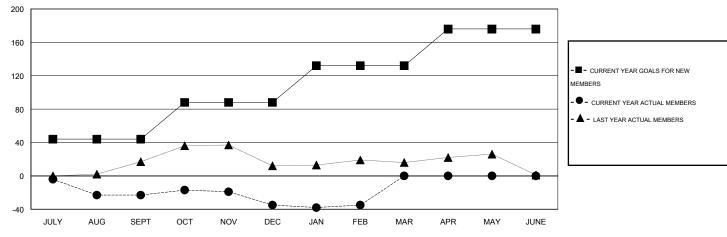

### GOALS AND ACTUAL NEW CLUBS CUMULATIVE

#### GOALS AND ACTUAL MEMBERS CUMULATIVE

| DROPPED CLUBS: 0 |    | 18 CLUBS OF 35 ADDED 1 OR MORE | GENDER DISTRIBUTION  |                              |     |
|------------------|----|--------------------------------|----------------------|------------------------------|-----|
|                  |    | NEW MEMBERS                    | MALE<br>FEMALE       | 643 (67.47%)<br>310 (32.53%) |     |
| DROPPED MEMBERS  |    |                                | I LIVIALE            | 0.0 (02.0070)                |     |
| DECEASED         | 6  | CLICK HERE FOR HEALTH          | FAMILY UNIT MEMBERS  |                              | 172 |
| CLUB CANCELLED   | 0  | ASSESSMENT DATA                |                      |                              | 81  |
| OTHER            | 76 |                                | HEAD OF HOUSEHOLD    |                              |     |
| TOTAL            | 82 |                                | NON-HEAD OF HOUSEHOL | 91                           |     |